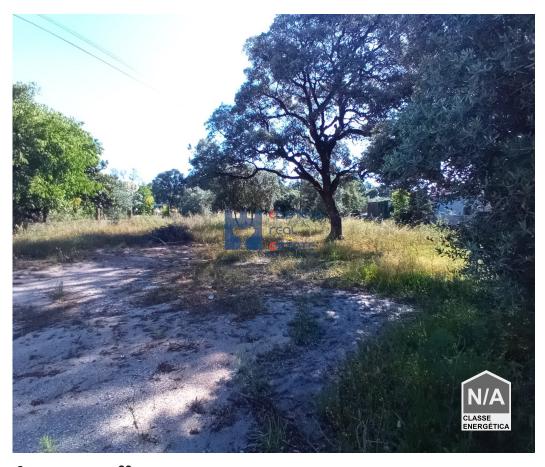

## Fátima - Land

1100

**1100** 

Area (m²)

Land Area (m²)

75 000 € (EUR €)

## **Building land**

This land is urbanizable 4 minutes from the center of Fatima.

Totally flat and with good sun exposure.

It has all the necessary infrastructures, water, electricity and sanitation.

Nearby you can find restaurants, a butcher's shop, several super markets, gas station.

You can easily reach the motorway, one hour from Lisbon.

This is the ideal place to build your home.