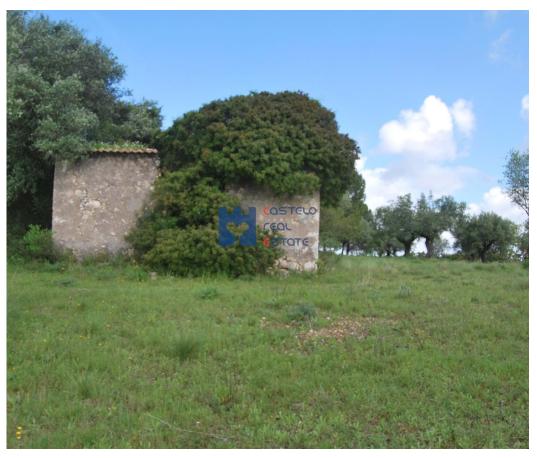

T1102\_2024

Scan the QR code to view the property

It has a dilapidated home that can be restored or rebuilt for residential or commercial use. This property represents an interesting investment opportunity.