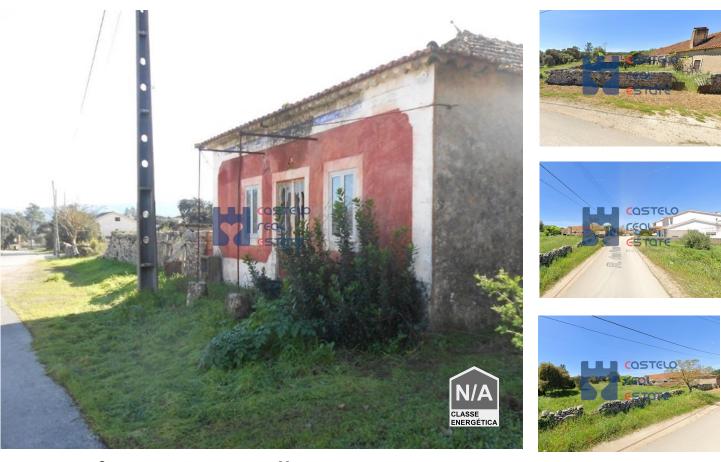

# 3 bedroom villa to rehabilitate with land of 10 thousand m2

I Life in the Countryside in this magnificent Villa in the City of Fatima

Discover a unique opportunity to create your refuge in the heart of nature. We present this charming 3 bedroom villa, waiting to be restored and transformed into your dream home in the countryside. Situated on a spacious plot of 10,000 square meters, this property offers a blank canvas for your imagination. Surrounded by family homes and good neighborhood.

### **A Garden of Possibilities**

Enjoy ample outdoor spaces, perfect for creating a lush garden, growing your own vegetable garden, or simply relaxing amidst the serenity of the countryside. With multiple annexes and sheds, there is plenty of room to expand and develop according to your needs and desires.

# **Property Features**

- Garden
- Floors: 1
- Quiet Location
- Solar orientation: East

- Built year: 1951
- Views: Countryside views, Mountain views
- Energetic certification: Exempt
- Mains water

Cláudia Filipa Gomes